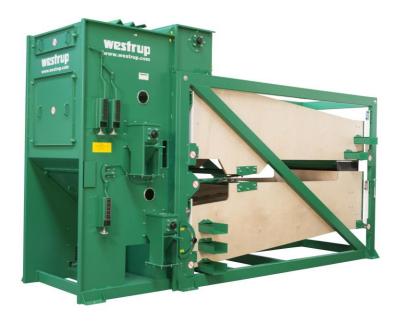

## The AP high performance cleaner is designed for fine cleaning of cereals

Estimated capacity on wheat is 9 t/h for AP-1000, 11 t/h for AP-1250, and 13 t/h for AP-1500.

In standard construction the AP machines are delivered with the following features.

The feeding apparatus is with weightloaded spreading valve and feed roll.

The aspiration system consists of a pre-aspiration chamber and a final aspiration chamber, both with waste auger.

The screen system consists of two sieveboats where the upper sieveboat contains 2 parallel screen layers with 4° screen inclination and the lower boat contains 3 parallel screen layers with 5° inclination.

Each screen layer consists of 3 single screens and all screens are rubber ball cleaned.

With fixed speed drive, motor, and valve pipe optional.

The machine is of steel construction with sieveboats of laminated wood.