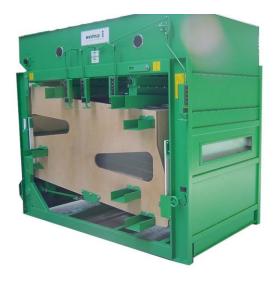

## The UC air/screen cleaner is especially designed for cleaning and grading many sorts of cereals and seeds to a very high standard

In standard construction, the UC machines are delivered with the following features.

The machine is fitted with inlet with feed roll.

The aspiration system consists of pre-aspiration and final aspiration.

Pre-aspiration chamber is with rotary valve and outlet to chute to the sieveboat.

Final aspiration chamber is with rotary valve and outlet to chute from the sieveboat.

Further with false air regulation.

The screen system consists of one sieveboat with 4 screen layers (each 2 screen parts); 1st and 3rd layers are scalping; 2nd and 4th layers are grading/sand.

All screens are rubber ball cleaned.

The machine has fixed speed drive and motors; incl. valve pipe for mounting of fan (optional).

The machine is of steel construction with sieveboat of laminated wood.