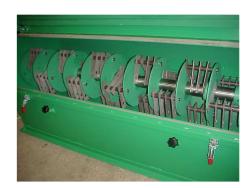

The housing is fitted with a main shaft with beater device and variable beater trough.

The aspiration connection has a diameter of 150 mm for max.  $1,500 \text{ m}^3/\text{h}$ .

The unit has a V-belt drive and 22 kW motor.