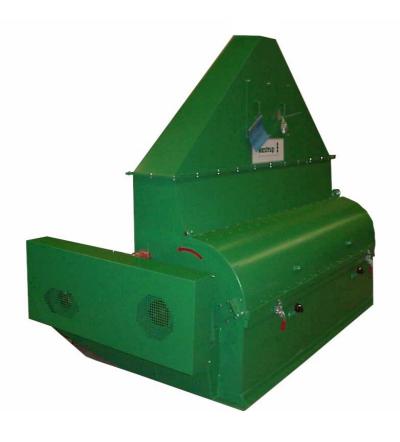

## The CWJ debearder is used for preliminary treatment of various products

Capacity up to 50 t/hour in barley.

In standard construction, the CWJ debearder is delivered with below features.

The unit has inlet and outlet.

The housing is fitted with a main shaft with beater device and variable beater trough.

The aspiration connection has a diameter of 150 mm for max.  $1,500 \text{ m}^3/\text{h}$ .

The unit has a V-belt drive and 22 kW motor.

The machine is in normal steel with motor bracket.